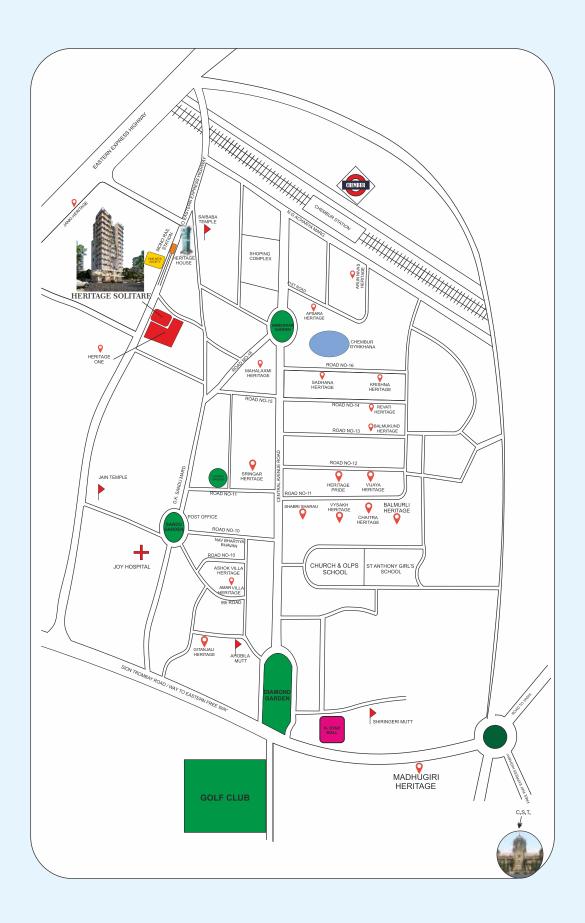

## **PROJECT FEATURES**

- 12 Storied Elegant Elevation
- Spacious 2 BHK Apartments
- Grand Entrance Lobby
- Independent Tower Car Parking
- Multipurpose Room
- Opp. to Fine Arts Society
- Near By Jain Temple
- Near Chembur Monorail & Railway Station
- Close to Ambedkar Garden & D.K.Sandu Garden
- Close to Santacruz Chembur Link Road (SCLR), Eastern Express Highway & BKC