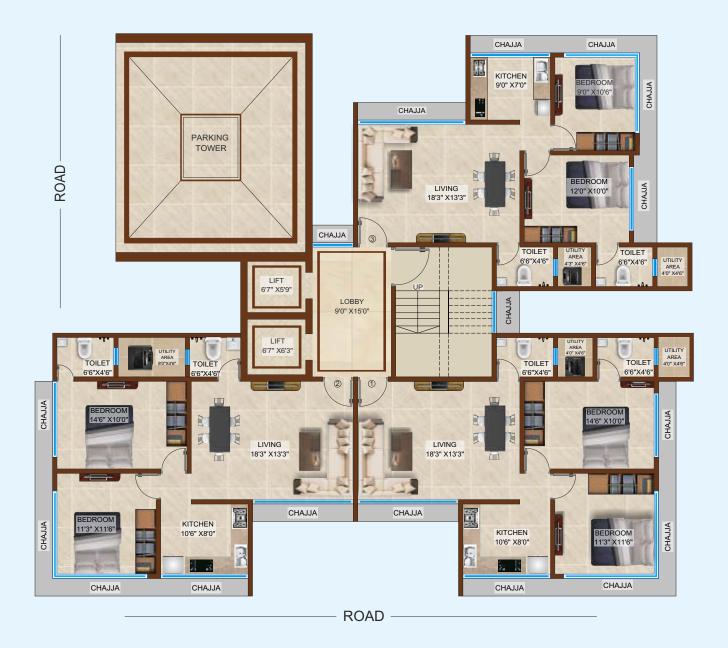

nonymous with Quality and Reliability. This asset motivates us to benchmark all our decisions to these values and growing goodwill amongst our customers and their associates is an outcome we are happy to accept with Humility.

It is this Heritage which is our legacy, and we are extremely proud of it.

Heritage Group Of Companies.



RERA REG NO. P





## **PROJECT FEATURES**

- 12 Storied Elegant Elevation
- Spacious 2 BHK Apartments
- Grand Entrance Lobby
- Independent Tower Car Parking
- Multipurpose Room
- Opp. to Fine Arts Society
- Near By Jain Temple
- Near Chembur Monorail & Railway Station
- Close to Ambedkar Garden & D.K.Sandu Garden
- Close to Santacruz Chembur Link Road (SCLR), Eastern Express Highway & BKC





### 2ND FLOOR PLAN







## 8TH FLOOR PLAN







## FLOOR PLAN

















# We Are ISO 9001 : 2015 CERTIFIED

We Specialize In Development, Redevelopment of Private Residential, Commercial Projects, Joint Ventures with Land Owners of Tenanted Properties.



sales@heritagelifestyles.com www.heritagelifestyles.com

# Heritage House

Plot No.29,D.K. Sandu marg, Chembur, Mumbai-400071 Tel: +91 22 25291904 / 5 / 6 / 7

Site Address - Heritage Solitaire, 17th road, R.C. Marg, Chembur Mumbai - 400071



Disclaimer : The owner / developer reserves absolute right to withdraw, change, omit, delete, add, revise any terms, conditions, amenities and images used in this brochure at any time without giving any notice.



## 1ST FLOOR COMMERCIAL PLAN



ROAD





## COMMERCIAL GROUND FLOOR PLAN



ROAD